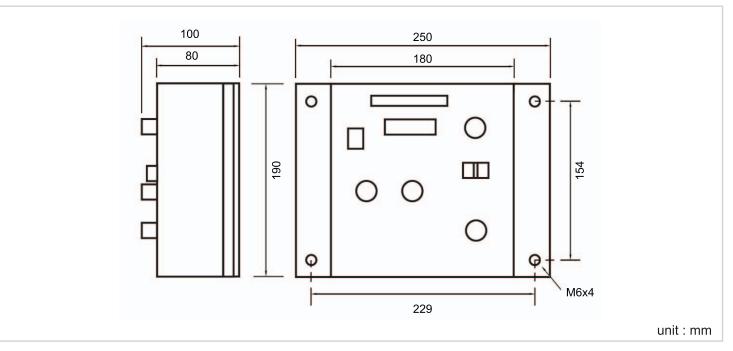

## **Controller Series 47**



TOUGU DENKI Controller Series 47 is applied to the hydraulic web guiding system control. There are two installations: Desktop and Wall-Mounted, it is suitable for diffrerent machines.

With different modes : Auto and Manual, it can be chose for the requirements.

## **Technical Data**

| Model        | Series 47              |
|--------------|------------------------|
| Power        | AC 220V / 3A           |
| Frequency    | 50 / 60 Hz             |
| Protection   | Fuse                   |
| Installation | Desktop , Wall-Mounted |
| Function     | Auto / Manual          |
| Weight       | 2 kg                   |
| Temperature  | 5~50 <b>℃</b>          |
|              |                        |



Controller Series 47 is installed on Rewinding Machine



## Dimensions