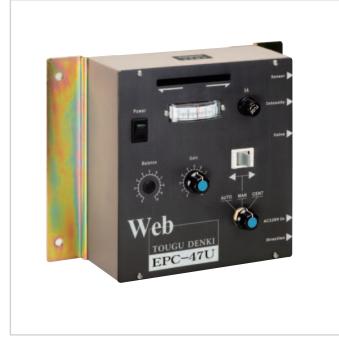

## **Controller Series 47**

TOUGU DENKI Controller Series 47 is applied to the hydraulic web guiding system control. There are two installations: Desktop and Wall-Mounted, it is suitable for diffrerent machines.

With different modes : Auto and Manual, it can be chose for the requirements.