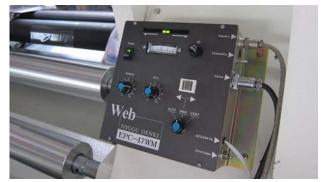

## **Controller Series 47**



TOUGU DENKI Controller Series 47 is applied to the hydraulic web guiding system control. There are two installations: Desktop and Wall-Mounted, it is suitable for diffrerent machines.

With different modes : Auto and Manual, it can be chose for the requirements.

## **Technical Data**

| Model        | Series 47              |
|--------------|------------------------|
| Power        | AC 220V / 3A           |
| Frequency    | 50 / 60 Hz             |
| Protection   | Fuse                   |
| Installation | Desktop , Wall-Mounted |
| Function     | Auto / Manual          |
| Weight       | 2 kg                   |
| Temperature  | 5~50 <b>℃</b>          |
|              |                        |



Controller Series 47 is installed on Rewinding Machine



## Dimensions